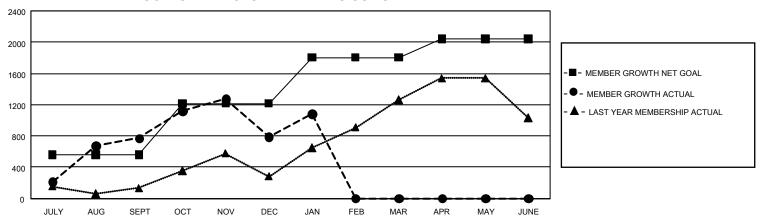

| Members               |                           |                         |                                              |  |  |  |  |  |
|-----------------------|---------------------------|-------------------------|----------------------------------------------|--|--|--|--|--|
| RESULTS FOR 2022-2023 |                           |                         |                                              |  |  |  |  |  |
| QUARTER               | MEMBER GROWTH NET<br>GOAL | MEMBER GROWTH<br>ACTUAL | DROPPED MEMBERS ACTUAL (including transfers) |  |  |  |  |  |
| JULY/AUG/SE           | EPT 560                   | 1,361                   | 538                                          |  |  |  |  |  |
| OCT/NOV/DE            | C 655                     | 1,360                   | 1,259                                        |  |  |  |  |  |
| JAN/FEB/MAF           | ₹ 590                     | 510                     | 179                                          |  |  |  |  |  |
| APR/MAY/JUI           | NE 240                    | 0                       | 0                                            |  |  |  |  |  |

## GOALS AND ACTUAL MEMBERS CUMULATIVE

| DROPPED CLUBS: 29 |       | 439 CLUBS OF 801 ADDED 1<br>OR MORE NEW MEMBERS | GENDER DISTRIBUTION                |                 |
|-------------------|-------|-------------------------------------------------|------------------------------------|-----------------|
|                   |       |                                                 | MALE                               | 20,953 (80.25%) |
|                   |       |                                                 | FEMALE                             | 5,156 (19.75%)  |
| DROPPED MEMBERS   |       |                                                 | NON BINARY                         | 1 (0.00%)       |
| DECEASED          | 78    |                                                 | PREFER NOT TO ANSWER               | 0 (0.00%)       |
| CLUB CANCELLED    | 537   |                                                 | TOTAL FAMILY UNIT MEMBERS 9,24     |                 |
| OTHER             | 1,361 | CLICK HERE FOR                                  |                                    | ,               |
| TOTAL             | 1,976 | CUMULATIVE MEMBERSHIP  DATA                     | FAMILY MEMBERS PAYING HALF DUES 4, |                 |