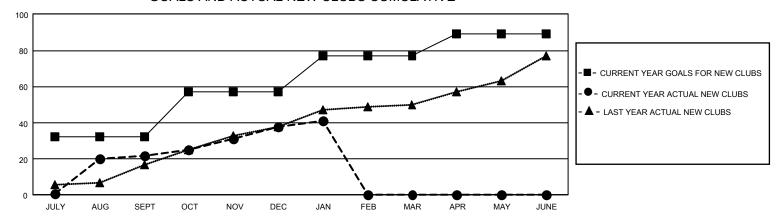

## GMT Constitutional Area 6, Group G

REPORT DOES NOT INCLUDE CLUBS IN UNDISTRICTED AREAS.

|                            | Club          | os        |               |     |  |
|----------------------------|---------------|-----------|---------------|-----|--|
| RESULTS FOR 2022-2023      |               |           |               |     |  |
| QUARTER                    | NEW CLUB GOAL | NEW CLUBS | DROPPED CLUBS | QUA |  |
| JULY/AUG/SEPT              | 96<br>75      | 22        | 3             | JUL |  |
| OCT/NOV/DEC<br>JAN/FEB/MAR | 75<br>60      | 16<br>3   | 22<br>4       | JAN |  |
| APR/MAY/JUNE               | 36            | 0         | 0             | APR |  |

## GOALS AND ACTUAL NEW CLUBS CUMULATIVE